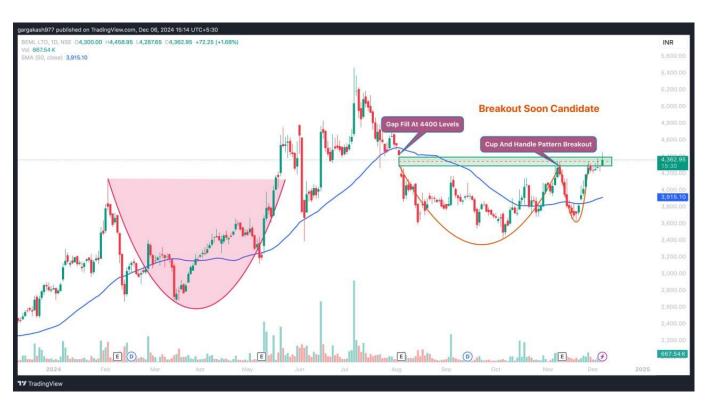

| BEML (NSE) |           |           |          |  |
|------------|-----------|-----------|----------|--|
| BUY @      | Stop Loss | Target    | Duration |  |
| 4400-4450  | 3600      | 5400,6000 | 2 Months |  |

- On the daily chart, Stock crossed the resistance level of 4400 with volumes today.
- Stock came out from the consolidation phase of 4 months.
- Cup and handle pattern breakout also seen in daily charts
- ❖ 1<sup>st</sup> target we have kept at all time high and SI at recent days low.